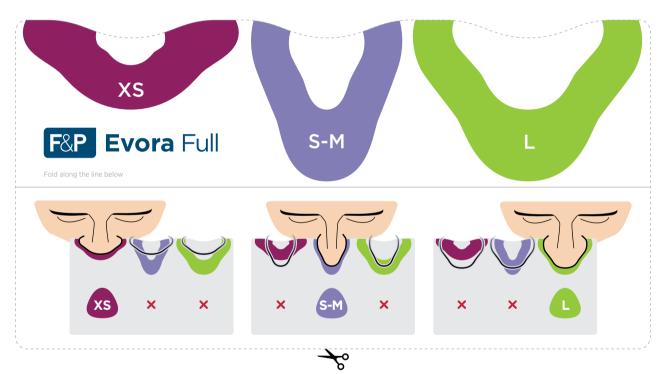

## Sizing guide instructions

Hold the guide so that it presses against the underside of your nose.

Choose the size that best fits your nose.

F&P and Evora are trademarks of Fisher & Paykel Healthcare Limited. For patent information, see www.fphcare.com/ip. REF 620938 REV A 2021-02 © 2021 Fisher & Paykel Healthcare Limited.