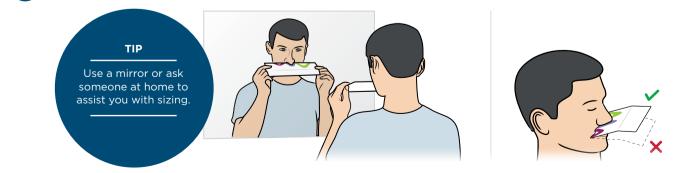

## Sizing guide instructions

Hold the guide so that it presses against the underside of your nose.

Choose the size that best fits your nose.

F&P and Evora are trademarks of Fisher & Paykel Healthcare Limited. For patent information, see www.fphcare.com/ip. REF 620938 REV A 2021-02 © 2021 Fisher & Paykel Healthcare Limited.